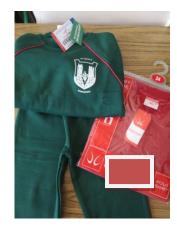

## School Tracksuit

Bottle green tracksuit

Red polo shirt

Runners

Jumpers with the School Crest are available to buy in Shaws/Monica's, Dungarvan. Sew on crests can be purchased in Monica's shop.

Tracksuits may be bought in Dunnes Stores, Shaws or Monica's