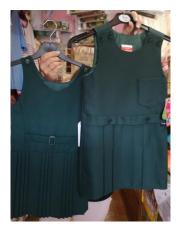

## <u>Girls</u>

Bottle Green Jumper/cardigan with school crest.

White blouse.

School tie.

Bottle green skirt or pinafore/Grey trousers

Green/Grey tights ( 6<sup>th</sup> class girls may wear black tights)

Black low heeled shoes