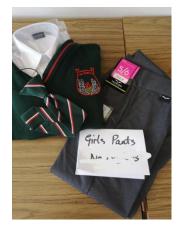

## <u>Girls</u>

Bottle Green Jumper/cardigan with school crest.

White blouse.

School tie.

Bottle green skirt or pinafore/Grey trousers

Green/Grey tights ( 6<sup>th</sup> class girls may wear black tights)

Black low heeled shoes

## <u>Boys</u>

Bottle Green Jumper/cardigan with school crest.

White shirt.

School tie.

Grey trousers

Black shoes

Bottle green tracksuit

Red polo shirt