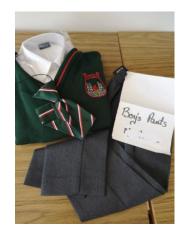

## <u>Boys</u>

Bottle Green Jumper/cardigan with school crest.

White shirt.

School tie.

Grey trousers

Black shoes

Bottle green tracksuit

Red polo shirt

Runners

Jumpers with the School Crest are available to buy in Shaws/Monica's, Dungarvan.

Sew on crests can be purchased in Monica's shop.

Tracksuits may be bought in Dunnes Stores, Shaws or Monica's