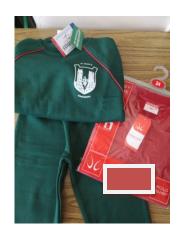

## School Tracksuit

Bottle green tracksuit

Red polo shirt

Runners

Jumpers with the School Crest are available to buy in Shaws/Monica's, Dungarvan. Sew on crests can be purchased in Monica's shop.

Tracksuits may be bought in Dunnes Stores, Shaws or Monica's